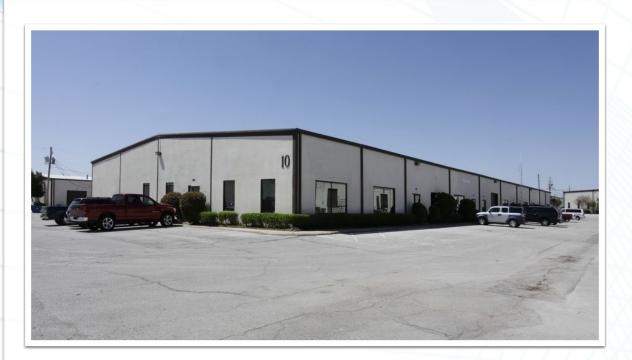

7721-7735 Sand Street | Fort Worth, Texas 76118

### **Building Features**

- 16-24' Ceiling HeightsFiber Optic Communications Available
- Tilt Wall Construction
- Triple Freeport Tax Exemption
- Onsite leasing and management
- Onsite post office
- After hours security patrol •
- Excellent access to E. Loop 820, Hwy 121, I-30