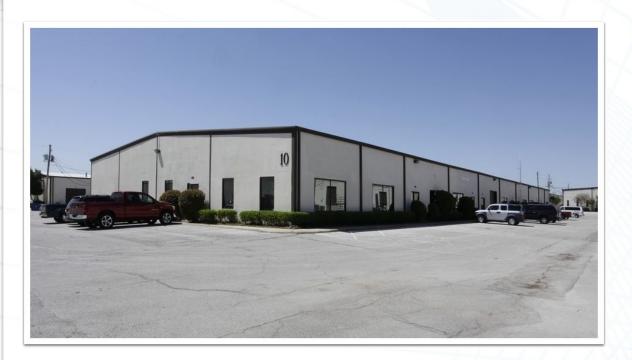

7721-7735 Sand Street | Fort Worth, Texas 76118

### **Building Features**

- 16-24' Ceiling HeightsFiber Optic Communications Available
- Tilt Wall Construction
- Triple Freeport Tax Exemption
- Onsite leasing and management
- Onsite post office
- After hours security patrol •
- Excellent access to E. Loop 820, Hwy 121, I-30