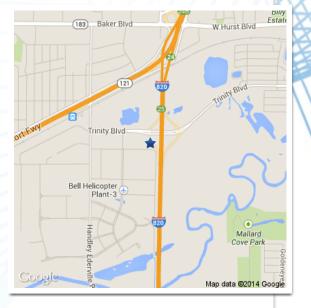

7721-7735 Sand Street | Fort Worth, Texas 76118

### **Building Features**

- 16-24' Ceiling HeightsFiber Optic Communications Available
- Tilt Wall Construction
- Triple Freeport Tax Exemption
- Onsite leasing and management
- Onsite post office
- After hours security patrol •
- Excellent access to E. Loop 820, Hwy 121, I-30