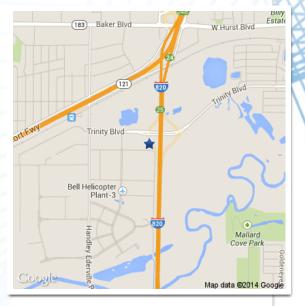

7721-7735 Sand Street | Fort Worth, Texas 76118

### **Building Features**

- 16-24' Ceiling HeightsFiber Optic Communications Available
- Tilt Wall Construction
- Triple Freeport Tax Exemption
- Onsite leasing and management
- Onsite post office
- After hours security patrol •
- Excellent access to E. Loop 820, Hwy 121, I-30