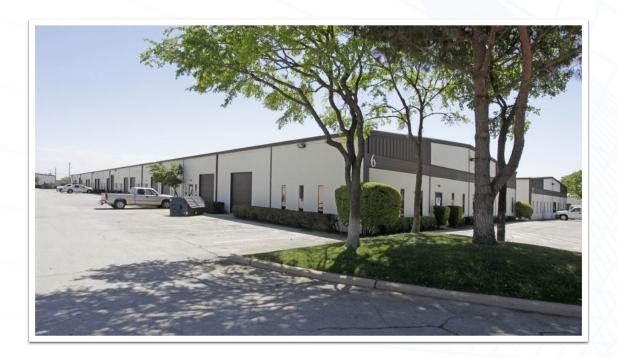

2636-2670 Gravel Drive | Fort Worth, Texas 76118

### **Building Features**

- 16-24' Ceiling HeightsFiber Optic Communications Available
- Tilt Wall Construction
- Triple Freeport Tax Exemption
- Onsite leasing and managementOnsite post office
- After hours security patrol
- Excellent access to E. Loop 820, Hwy 121, I-30