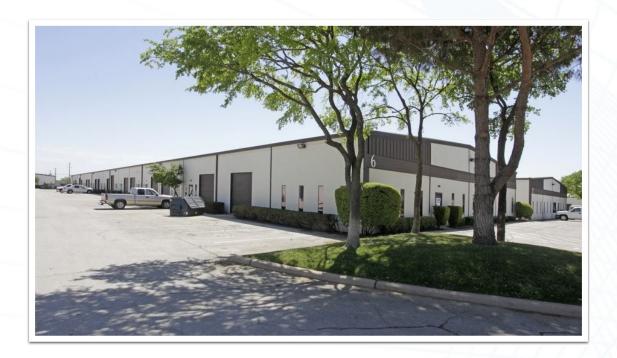

2636-2670 Gravel Drive | Fort Worth, Texas 76118

### **Building Features**

- 16-24' Ceiling HeightsFiber Optic Communications Available
- Tilt Wall Construction
- Triple Freeport Tax Exemption
- Onsite leasing and managementOnsite post office
- After hours security patrol
- Excellent access to E. Loop 820, Hwy 121, I-30