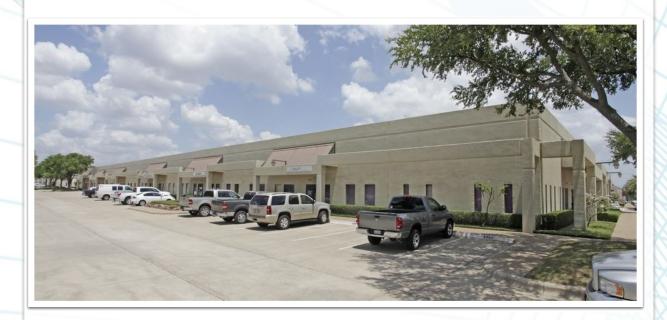

2300-2330 Gravel Drive | Fort Worth, Texas 76118

#### **Building Features**

- 16-24' Ceiling HeightsFiber Optic Communications Available
- Tilt Wall Construction
- Triple Freeport Tax Exemption
- Onsite leasing and management
- Onsite post office
- After hours security patrol
- Excellent access to E. Loop 820, Hwy 121, I-30 •