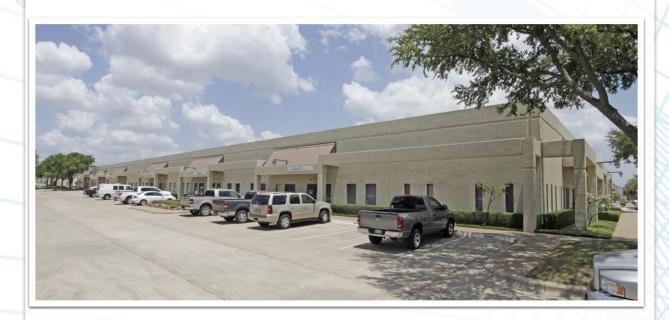

#### **Building Features**

- 16-24' Ceiling HeightsFiber Optic Communications Available
- Tilt Wall Construction
- Triple Freeport Tax Exemption
- Onsite leasing and management
- Onsite post office
- After hours security patrol
- Excellent access to E. Loop 820, Hwy 121, I-30 •