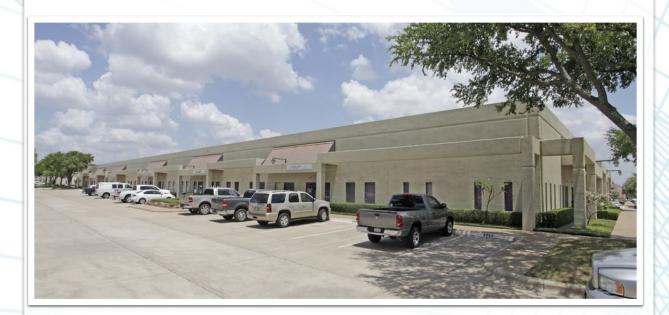

2300-2330 Gravel Drive | Fort Worth, Texas 76118

#### **Building Features**

- 16-24' Ceiling HeightsFiber Optic Communications Available
- Tilt Wall Construction
- Triple Freeport Tax Exemption
- Onsite leasing and management
- Onsite post office
- After hours security patrol
- Excellent access to E. Loop 820, Hwy 121, I-30 •