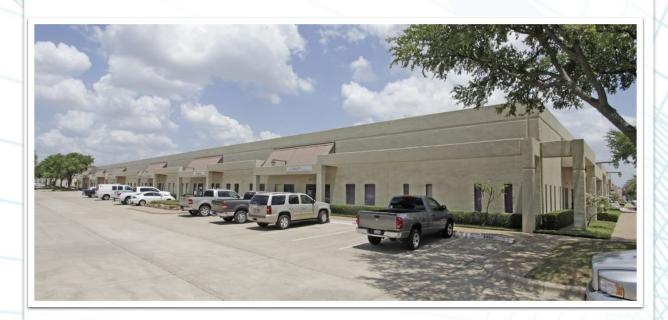

#### **Building Features**

- 16-24' Ceiling HeightsFiber Optic Communications Available
- Tilt Wall Construction
- Triple Freeport Tax Exemption
- Onsite leasing and management
- Onsite post office
- After hours security patrol
- Excellent access to E. Loop 820, Hwy 121, I-30 •